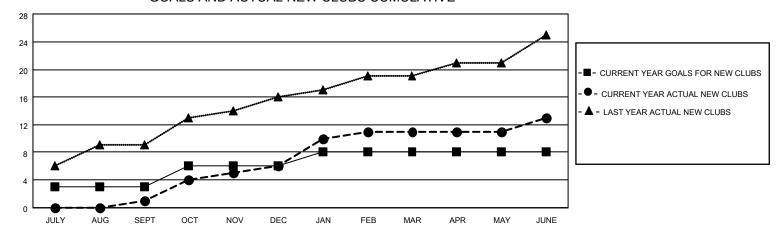

### GOALS AND ACTUAL NEW CLUBS CUMULATIVE

## District 306 B2

| Clubs         |               |             |               | Members               |                        |                         |                                                    |
|---------------|---------------|-------------|---------------|-----------------------|------------------------|-------------------------|----------------------------------------------------|
|               | RESULTS FOR   | R 2022-2023 |               | RESULTS FOR 2022-2023 |                        |                         |                                                    |
| QUARTER       | NEW CLUB GOAL | NEW CLUBS   | DROPPED CLUBS | QUARTER MEME          | BER GROWTH NET<br>GOAL | MEMBER GROWTH<br>ACTUAL | DROPPED<br>MEMBERS ACTUAL<br>(including transfers) |
| JULY/AUG/SEPT | 3             | 1           | 6             | JULY/AUG/SEPT         | 30                     | 223                     | 193                                                |
| OCT/NOV/DEC   | 3             | 5           | 0             | OCT/NOV/DEC           | 45                     | 506                     | 155                                                |
| JAN/FEB/MAR   | 2             | 5           | 0             | JAN/FEB/MAR           | 50                     | 242                     | 48                                                 |
| APR/MAY/JUNE  | 0             | 2           | 0             | APR/MAY/JUNE          | 20                     | 235                     | 188                                                |