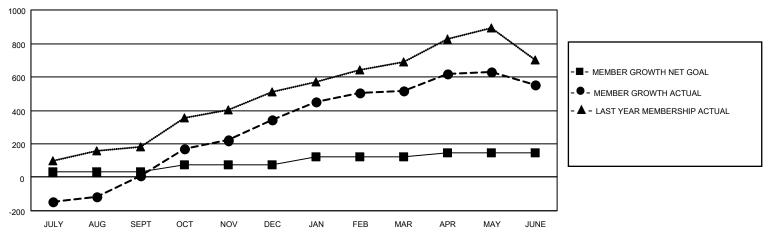

#### GOALS AND ACTUAL MEMBERS CUMULATIVE

| DROPPED CLUBS: 6 |     | 119 CLUBS OF 143 ADDED 1 OR<br>MORE NEW MEMBERS | GENDER DISTRIBUTION                 |                                  |  |
|------------------|-----|-------------------------------------------------|-------------------------------------|----------------------------------|--|
|                  |     | WORE NEW WEINBERG                               | MALE<br>FEMALE                      | 2,991 (71.06%)<br>1,217 (28.91%) |  |
| DROPPED MEMBERS  |     |                                                 | NON BINARY<br>PREFER NOT TO ANSWER  | 0 (0.00%)<br>1 (0.02%)           |  |
| DECEASED         | 12  |                                                 | THE EKINOT TO ANOWER                | 1 (0.0270)                       |  |
| CLUB CANCELLED   | 124 | CLICK HERE FOR CUMULATIVE                       | TOTAL FAMILY UNIT MEMBERS           | 1,670                            |  |
| OTHER            | 448 | MEMBERSHIP DATA                                 |                                     |                                  |  |
| TOTAL            | 584 |                                                 | FAMILY MEMBERS PAYING HALF DUES 936 |                                  |  |
|                  |     |                                                 |                                     |                                  |  |

## District 306 B2

| Clubs         |               |             |               | Members               |                        |                         |                                                    |
|---------------|---------------|-------------|---------------|-----------------------|------------------------|-------------------------|----------------------------------------------------|
|               | RESULTS FOR   | R 2022-2023 |               | RESULTS FOR 2022-2023 |                        |                         |                                                    |
| QUARTER       | NEW CLUB GOAL | NEW CLUBS   | DROPPED CLUBS | QUARTER MEME          | BER GROWTH NET<br>GOAL | MEMBER GROWTH<br>ACTUAL | DROPPED<br>MEMBERS ACTUAL<br>(including transfers) |
| JULY/AUG/SEPT | 3             | 1           | 6             | JULY/AUG/SEPT         | 30                     | 223                     | 193                                                |
| OCT/NOV/DEC   | 3             | 5           | 0             | OCT/NOV/DEC           | 45                     | 506                     | 155                                                |
| JAN/FEB/MAR   | 2             | 5           | 0             | JAN/FEB/MAR           | 50                     | 242                     | 48                                                 |
| APR/MAY/JUNE  | 0             | 2           | 0             | APR/MAY/JUNE          | 20                     | 235                     | 188                                                |